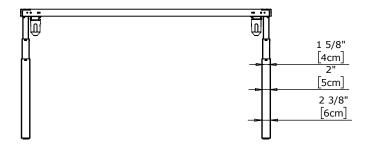

| DO NOT SCALE DRAWING<br>SHEET 1 OF 2                                                                                                                                                                           | ConSet   |      | nSet       |                | 900 Skjern<br>nset.com |
|----------------------------------------------------------------------------------------------------------------------------------------------------------------------------------------------------------------|----------|------|------------|----------------|------------------------|
| UNLESS OTHERWISE SPECIFIED: DIMENSIONS ARE IN MILLIMETERS TOLERANCES: LINEAR: According to ANGULAR: DIN 7168-m                                                                                                 |          | NA