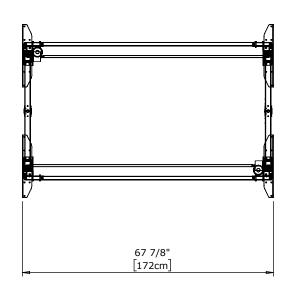

| DO NOT SCALE DRAWING<br>SHEET 1 OF 2                                                                                                                                                                           | ConSet   |      | nSet       |                | 900 Skjern<br>nset.com |
|----------------------------------------------------------------------------------------------------------------------------------------------------------------------------------------------------------------|----------|------|------------|----------------|------------------------|
| UNLESS OTHERWISE SPECIFIED: DIMENSIONS ARE IN MILLIMETERS TOLERANCES: LINEAR: According to ANGULAR: DIN 7168-m                                                                                                 |          | NAME |