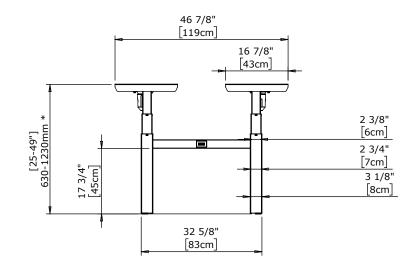

| DO NOT SCALE DRAWING<br>SHEET 1 OF 2                                                                                                                                                                           | ConSet   |      | nSet       |                | 900 Skjern<br>nset.com |
|----------------------------------------------------------------------------------------------------------------------------------------------------------------------------------------------------------------|----------|------|------------|----------------|------------------------|
| UNLESS OTHERWISE SPECIFIED: DIMENSIONS ARE IN MILLIMETERS TOLERANCES: LINEAR: According to ANGULAR: DIN 7168-m                                                                                                 |          | NAME