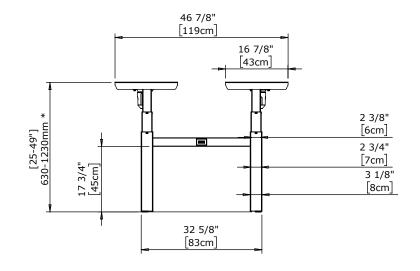

| DO NOT SCALE DRAWING<br>SHEET 1 OF 2                                                                   | ConSet   |      | <b>1Set</b> | ConSet A/S DK-690 | 00 Skjern<br>set.com |
|--------------------------------------------------------------------------------------------------------|----------|------|-------------|-------------------|----------------------|
| UNLESS OTHERWISE SPECIFIED: DIMENSIONS ARE IN MILLIMETERS TOLERANCES: According to LINEAR: DIN 7168-m  |          | NAME | DATE        | TITLE:            |                      |
|                                                                                                        | DRAWN    | jo   | 29.01.2019  |                   |                      |
|