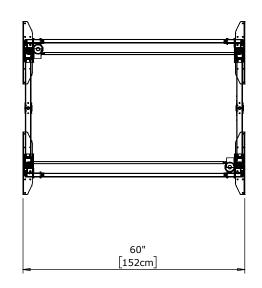

| DO NOT SCALE DRAWING<br>SHEET 1 OF 2                                                                   | ConSet   |      | <b>1Set</b> | ConSet A/S DK-690 | 00 Skjern<br>set.com |
|--------------------------------------------------------------------------------------------------------|----------|------|-------------|-------------------|----------------------|
| UNLESS OTHERWISE SPECIFIED: DIMENSIONS ARE IN MILLIMETERS TOLERANCES: According to LINEAR: DIN 7168-m  |          | NAME | DATE        | TITLE:            |                      |
|                                                                                                        | DRAWN    | jo   | 29.01.2019  |                   |                      |
|