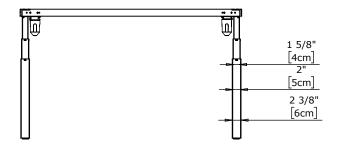

| DO NOT SCALE DRAWING<br>SHEET 1 OF 2                                                                   | ConSet   |      | <b>1Set</b> | ConSet A/S DK-690 | 00 Skjern<br>set.com |
|--------------------------------------------------------------------------------------------------------|----------|------|-------------|-------------------|----------------------|
| UNLESS OTHERWISE SPECIFIED: DIMENSIONS ARE IN MILLIMETERS TOLERANCES: According to LINEAR: DIN 7168-m  |          | NAME | DATE        | TITLE:            |                      |
|                                                                                                        | DRAWN    | jo   | 29.01.2019  |                   |                      |
|