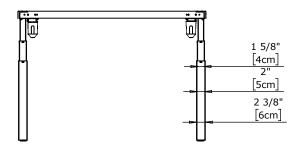

| DO NOT SCALE DRAWING<br>SHEET 1 OF 2                                      | ConSet   |      |            | ConSet A     | 4/S | DK-690<br>www.cons | 00 Skjern<br>set.com |
|---------------------------------------------------------------------------|----------|------|------------|--------------|-----|--------------------|----------------------|
| UNLESS OTHERWISE SPECIFIED:                                               |          | NAME | DATE       | TITLE:       |     |                    |                      |
| DIMENSIONS ARE IN MILLIMETERS TOLERANCES: According to                    | DRAWN    | jo   | 29.01.2019 |              |     |                    |                      |
| LINEAR: According to ANGULAR: DIN 7168-m                                  | WEIGHT   |      |