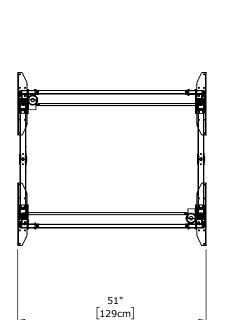

| DO NOT SCALE DRAWING<br>SHEET 1 OF 2                                      | ConSet   |      |            | ConSet A     | 4/S | DK-690<br>www.cons | 00 Skjern<br>set.com |
|---------------------------------------------------------------------------|----------|------|------------|--------------|-----|--------------------|----------------------|
| UNLESS OTHERWISE SPECIFIED:                                               |          | NAME | DATE       | TITLE:       |     |                    |                      |
| DIMENSIONS ARE IN MILLIMETERS TOLERANCES: According to                    | DRAWN    | jo   | 29.01.2019 |              |     |                    |                      |
| LINEAR: According to ANGULAR: DIN 7168-m                                  | WEIGHT   |      |