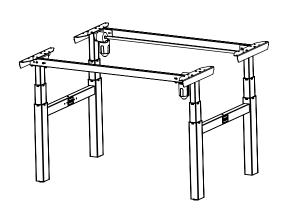

| DO NOT SCALE DRAWING<br>SHEET 1 OF 2                                      | ConSet   |      |            | ConSet A     | 4/S | DK-690<br>www.cons | 00 Skjern<br>set.com |
|---------------------------------------------------------------------------|----------|------|------------|--------------|-----|--------------------|----------------------|
| UNLESS OTHERWISE SPECIFIED:                                               |          | NAME | DATE       | TITLE:       |     |                    |                      |
| DIMENSIONS ARE IN MILLIMETERS TOLERANCES: According to                    | DRAWN    | jo   | 29.01.2019 |              |     |                    |                      |
| LINEAR: According to ANGULAR: DIN 7168-m                                  | WEIGHT   |      |