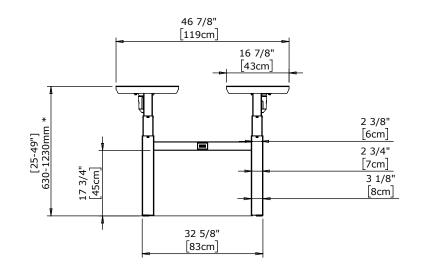

| DO NOT SCALE DRAWING<br>SHEET 1 OF 2                                      | ConSet   |      |            | ConSet A     | 4/S | DK-690<br>www.cons | 00 Skjern<br>set.com |
|---------------------------------------------------------------------------|----------|------|------------|--------------|-----|--------------------|----------------------|
| UNLESS OTHERWISE SPECIFIED:                                               |          | NAME | DATE       | TITLE:       |     |                    |                      |
| DIMENSIONS ARE IN MILLIMETERS TOLERANCES: According to                    | DRAWN    | jo   | 29.01.2019 |              |     |                    |                      |
| LINEAR: According to ANGULAR: DIN 7168-m                                  | WEIGHT   |      |