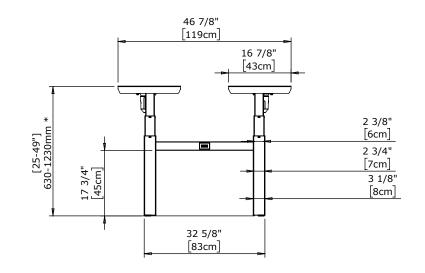

| DO NOT SCALE DRAWING SHEET 1 OF 2                                        | ConSet   |      |            | ConSet       | A/S | DK-690<br>www.cons | 00 Skjern<br>set.com |
|--------------------------------------------------------------------------|----------|------|------------|--------------|-----|--------------------|----------------------|
| UNLESS OTHERWISE SPECIFIED:                                              |          | NAME | DATE       | TITLE:       |     |                    |                      |
| DIMENSIONS ARE IN MILLIMETERS TOLERANCES: According to                   | DRAWN    | jo   | 29.01.2019 |              |     |                    |                      |
| LINEAR: According to ANGULAR: DIN 7168-m                                 | WEIGHT   |      |