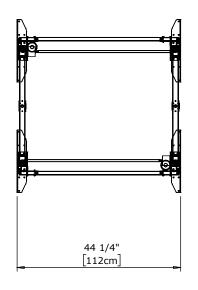

| DO NOT SCALE DRAWING SHEET 1 OF 2                                        | ConSet   |      |            | ConSet       | A/S | DK-690<br>www.cons | 00 Skjern<br>set.com |
|--------------------------------------------------------------------------|----------|------|------------|--------------|-----|--------------------|----------------------|
| UNLESS OTHERWISE SPECIFIED:                                              |          | NAME | DATE       | TITLE:       |     |                    |                      |
| DIMENSIONS ARE IN MILLIMETERS TOLERANCES: According to                   | DRAWN    | jo   | 29.01.2019 |              |     |                    |                      |
| LINEAR: According to ANGULAR: DIN 7168-m                                 | WEIGHT   |      |            | 501-89 XX112 |     |                    |                      |
| PROPRIETARY AND CONFIDENTIAL THE INFORMATION CONTAINED IN THIS           |          |      | <b>5</b>   |              |     |                    |                      |
| DRAWING IS THE SOLE PROPERTY OF CONSET A/S. ANY REPRODUCTION IN PAR      | 4        |      |            | DWG NO.      |     |                    | REVISION             |
| OR AS A WHOLE WITHOUT THE WRITTEN PERMISSION OF CONSET A/S IS PROHIBITED | Remarks: |      |            | 153740 0     |     |                    |                      |