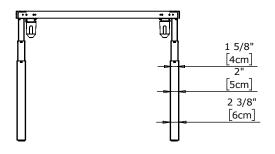

| DO NOT SCALE DRAWING SHEET 1 OF 2                                        | ConSet   |      |            | ConSet       | A/S | DK-690<br>www.cons | 00 Skjern<br>set.com |
|--------------------------------------------------------------------------|----------|------|------------|--------------|-----|--------------------|----------------------|
| UNLESS OTHERWISE SPECIFIED:                                              |          | NAME | DATE       | TITLE:       |     |                    |                      |
| DIMENSIONS ARE IN MILLIMETERS TOLERANCES: According to                   | DRAWN    | jo   | 29.01.2019 |              |     |                    |                      |
| LINEAR: According to ANGULAR: DIN 7168-m                                 | WEIGHT   |      |            | 501-89 XX112 |     |                    |                      |
| PROPRIETARY AND CONFIDENTIAL THE INFORMATION CONTAINED IN THIS           |          |      | <b>5</b>   |              |     |                    |                      |
| DRAWING IS THE SOLE PROPERTY OF CONSET A/S. ANY REPRODUCTION IN PAR      | 4        |      |            | DWG NO.      |     |                    | REVISION             |
| OR AS A WHOLE WITHOUT THE WRITTEN PERMISSION OF CONSET A/S IS PROHIBITED | Remarks: |      |            | 153740 0     |     |                    |                      |