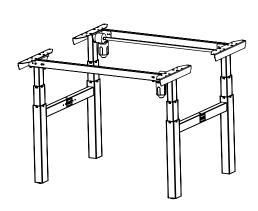

| DO NOT SCALE DRAWING SHEET 1 OF 2                                        | ConSet   |      |            | ConSet       | A/S | DK-690<br>www.cons | 00 Skjern<br>set.com |
|--------------------------------------------------------------------------|----------|------|------------|--------------|-----|--------------------|----------------------|
| UNLESS OTHERWISE SPECIFIED:                                              |          | NAME | DATE       | TITLE:       |     |                    |                      |
| DIMENSIONS ARE IN MILLIMETERS TOLERANCES: According to                   | DRAWN    | jo   | 29.01.2019 |              |     |                    |                      |
| LINEAR: According to ANGULAR: DIN 7168-m                                 | WEIGHT   |      |