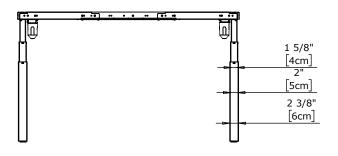

| DO NOT SCALE DRAWING SHEET 1 OF 2                                                                                                                                                            | ConSet   |      | nSet       |                  | DK-6900 Skjern<br>www.conset.com |  |
|----------------------------------------------------------------------------------------------------------------------------------------------------------------------------------------------|----------|------|------------|------------------|----------------------------------|--|
| UNLESS OTHERWISE SPECIFIED: DIMENSIONS ARE IN MILLIMETERS TOLERANCES: According to LINEAR: DIN 7168-m                                                                                        |          | NAME | DATE       | TITLE:           |                                  |  |
|                                                                                                                                                                                              | DRAWN    | jo   | 29.01.2019 |                  |                                  |  |
|                                                                                                                                                                                              | WEIGHT   |      |            | 501-89 XX112-152 |                                  |  |
| PROPRIETARY AND CONFIDENTIAL                                                                                                                                                                 |          |      | <b>A</b>   |                  |                                  |  |
| THE INFORMATION CONTAINED IN THIS<br>DRAWING IS THE SOLE PROPERTY OF<br>CONSET A/S. ANY REPRODUCTION IN PART<br>OR AS A WHOLE WITHOUT THE WRITTEN<br>PERMISSION OF CONSET A/S IS PROHIBITED. |          |      |            | DWG NO.          | REVISION                         |  |
|                                                                                                                                                                                              | Remarks: |      |            | 133/40           |                                  |  |