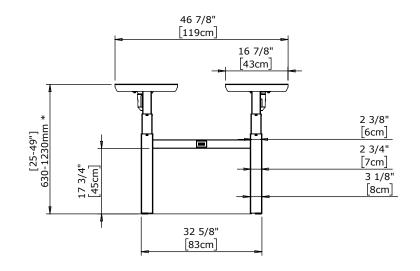

| DO NOT SCALE DRAWING SHEET 1 OF 2                                                                                                                                                            | ConSet   |      | nSet       |                  | DK-6900 Skjern<br>www.conset.com |  |
|----------------------------------------------------------------------------------------------------------------------------------------------------------------------------------------------|----------|------|------------|------------------|----------------------------------|--|
| UNLESS OTHERWISE SPECIFIED: DIMENSIONS ARE IN MILLIMETERS TOLERANCES: According to LINEAR: DIN 7168-m                                                                                        |          | NAME | DATE       | TITLE: