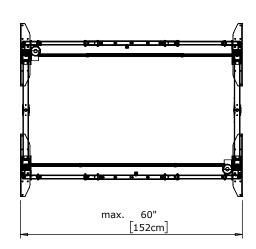

| DO NOT SCALE DRAWING SHEET 1 OF 2                                                                                                                                                            | ConSet   |      | nSet       |                  | DK-6900 Skjern<br>www.conset.com |  |
|----------------------------------------------------------------------------------------------------------------------------------------------------------------------------------------------|----------|------|------------|------------------|----------------------------------|--|
| UNLESS OTHERWISE SPECIFIED: DIMENSIONS ARE IN MILLIMETERS TOLERANCES: According to LINEAR: DIN 7168-m                                                                                        |          | NAME | DATE       | TITLE: