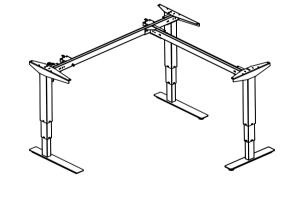

assembled left turned

assembled right turned

| DO NOT SCALE DRAWING                                                                                                                                                                        | SHEET 2 OF 5        |      | $\square \oplus$ | ConSet A/S Industrive<br>DK-4900 S<br>Denmark | Skjern       |
|---------------------------------------------------------------------------------------------------------------------------------------------------------------------------------------------|---------------------|------|------------------|-----------------------------------------------|--------------|
| UNLESS OTHERWISE SPECIFIED:<br>DIMENSIONS ARE IN MILLIMETERS<br>TOLERANCES:<br>LINEAR: According to<br>LINEAR: DIN 7168-m                                                                   |                     | NAME | DATE             | ΠΤLΕ:                                         |              |
|                                                                                                                                                                                             | DRAWN               | јо   | 27-02-2018       |                                               |              |
|                                                                                                                                                                                             | CHECKED             |      |                  | 501-37 XX142-142A                             |              |
| PROPRIETARY AND CONFIDENTIAL                                                                                                                                                                | Processes: assembly |      |                  |                                               |              |
| THE INFORMATION CONTAINED IN THIS<br>DRAWING IS THE SOLE PROPERTY OF<br>CONSET A/S. ANY REPRODUCTION IN PART<br>OR AS A WHOLE WITHOUT THE WRITTEN<br>PERMISSION OF CONSET A/S IS PROHIBITED | WFIGHT:             |      |                  | DWG NO. 147190                                | evision<br>0 |