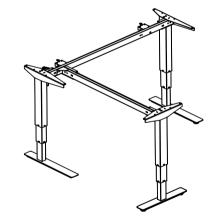

assembled left turned

assembled right turned

| DO NOT SCALE DRAWING                                                                                                                                                                        | SHEET 2 OF 5        |      | $\square \oplus$ | ConSet A/S Industrive<br>DK-4900 S<br>Denmark | Skjern       |
|---------------------------------------------------------------------------------------------------------------------------------------------------------------------------------------------|---------------------|------|------------------|-----------------------------------------------|--------------|
| UNLESS OTHERWISE SPECIFIED:<br>DIMENSIONS ARE IN MILLIMETERS<br>TOLERANCES:<br>LINEAR: According to<br>LINEAR: DIN 7168-m                                                                   |                     | NAME | DATE             | ΠΤLΕ:                                         |              |
|                                                                                                                                                                                             | DRAWN               | јо   | 27-02-2018       |                                               |              |
|                                                                                                                                                                                             | CHECKED             |      |                  | 501-37 XX142-142A                             |              |
| PROPRIETARY AND CONFIDENTIAL                                                                                                                                                                | Processes: assembly |      |                  |                                               |              |
| THE INFORMATION CONTAINED IN THIS<br>DRAWING IS THE SOLE PROPERTY OF<br>CONSET A/S. ANY REPRODUCTION IN PART<br>OR AS A WHOLE WITHOUT THE WRITTEN<br>PERMISSION OF CONSET A/S IS PROHIBITED | WFIGHT:             |      |                  | DWG NO. 147190                                | evision<br>0 |