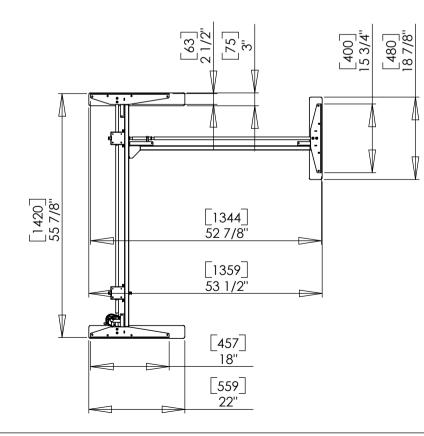

assembled left turned

assembled right turned

| DO NOT SCALE DRAWING                                                                                                                                                                        | SHEET 2 OF 5        |      | $\square \oplus$ | ConSet A/S Industrive<br>DK-4900 S<br>Denmark | Skjern       |
|---------------------------------------------------------------------------------------------------------------------------------------------------------------------------------------------|---------------------|------|------------------|-----------------------------------------------|--------------|
| UNLESS OTHERWISE SPECIFIED:<br>DIMENSIONS ARE IN MILLIMETERS<br>TOLERANCES:<br>LINEAR: According to<br>LINEAR: DIN 7168-m                                                                   |                     | NAME | DATE             | ΠΤLΕ:                                         |              |
|                                                                                                                                                                                             | DRAWN               | јо   | 27-02-2018       |                                               |              |
|                                                                                                                                                                                             | CHECKED             |      |                  | 501-37 XX142-142A                             |              |
| PROPRIETARY AND CONFIDENTIAL                                                                                                                                                                | Processes: assembly |      |                  |                                               |              |
| THE INFORMATION CONTAINED IN THIS<br>DRAWING IS THE SOLE PROPERTY OF<br>CONSET A/S. ANY REPRODUCTION IN PART<br>OR AS A WHOLE WITHOUT THE WRITTEN<br>PERMISSION OF CONSET A/S IS PROHIBITED | WFIGHT:             |      |                  | DWG NO. 147190                                | evision<br>0 |