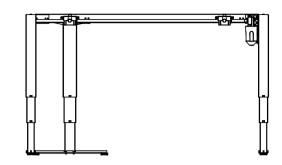

assembled left turned

assembled right turned

| DO NOT SCALE DRAWING                                                                                                                                                                        | SHEET 2 OF 5        |      | $\square \oplus$ | ConSet A/S Industrive<br>DK-4900 S<br>Denmark | Skjern       |
|---------------------------------------------------------------------------------------------------------------------------------------------------------------------------------------------|---------------------|------|------------------|-----------------------------------------------|--------------|
| UNLESS OTHERWISE SPECIFIED:<br>DIMENSIONS ARE IN MILLIMETERS<br>TOLERANCES:<br>LINEAR: According to<br>LINEAR: DIN 7168-m                                                                   |                     | NAME | DATE             | ΠΤLΕ:                                         |              |
|                                                                                                                                                                                             | DRAWN               | јо   | 27-02-2018       |                                               |              |
|                                                                                                                                                                                             | CHECKED             |      |                  | 501-37 XX142-142A                             |              |
| PROPRIETARY AND CONFIDENTIAL                                                                                                                                                                | Processes: assembly |      |                  |                                               |              |
| THE INFORMATION CONTAINED IN THIS<br>DRAWING IS THE SOLE PROPERTY OF<br>CONSET A/S. ANY REPRODUCTION IN PART<br>OR AS A WHOLE WITHOUT THE WRITTEN<br>PERMISSION OF CONSET A/S IS PROHIBITED | WFIGHT:             |      |                  | DWG NO. 147190                                | evision<br>0 |