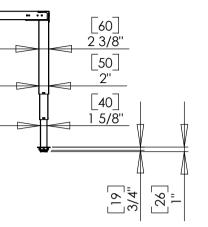

assembled left turned

assembled right turned

| DO NOT SCALE DRAWING                                                                                                                                                                        | SHEET 2 OF 5        |      | $\square \oplus$ | ConSet A/S Industrive<br>DK-4900 S<br>Denmark | Skjern       |
|---------------------------------------------------------------------------------------------------------------------------------------------------------------------------------------------|---------------------|------|------------------|-----------------------------------------------|--------------|
| UNLESS OTHERWISE SPECIFIED:<br>DIMENSIONS ARE IN MILLIMETERS<br>TOLERANCES:<br>LINEAR: According to<br>LINEAR: DIN 7168-m                                                                   |                     | NAME | DATE             | ΠΤLΕ:                                         |              |
|                                                                                                                                                                                             | DRAWN               | јо   | 27-02-2018       |                                               |              |
|                                                                                                                                                                                             | CHECKED             |      |                  | 501-37 XX142-142A                             |              |
| PROPRIETARY AND CONFIDENTIAL                                                                                                                                                                | Processes: assembly |      |                  |                                               |              |
| THE INFORMATION CONTAINED IN THIS<br>DRAWING IS THE SOLE PROPERTY OF<br>CONSET A/S. ANY REPRODUCTION IN PART<br>OR AS A WHOLE WITHOUT THE WRITTEN<br>PERMISSION OF CONSET A/S IS PROHIBITED | WFIGHT:             |      |                  | DWG NO. 147190                                | evision<br>0 |