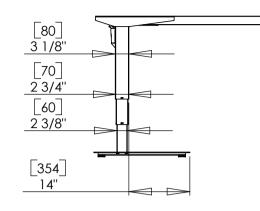

assembled left turned

assembled right turned

| DO NOT SCALE DRAWING                                                                                                                                                                        | SHEET 2 OF 5        |      | $\square \oplus$ | ConSet A/S Industrive<br>DK-4900 S<br>Denmark | Skjern       |
|---------------------------------------------------------------------------------------------------------------------------------------------------------------------------------------------|---------------------|------|------------------|-----------------------------------------------|--------------|
| UNLESS OTHERWISE SPECIFIED:<br>DIMENSIONS ARE IN MILLIMETERS<br>TOLERANCES:<br>LINEAR: According to<br>LINEAR: DIN 7168-m                                                                   |                     | NAME | DATE             | ΠΤLΕ:                                         |              |
|                                                                                                                                                                                             | DRAWN               | јо   | 27-02-2018       |                                               |              |
|                                                                                                                                                                                             | CHECKED             |      |                  | 501-37 XX142-142A                             |              |
| PROPRIETARY AND CONFIDENTIAL                                                                                                                                                                | Processes: assembly |      |                  |                                               |              |
| THE INFORMATION CONTAINED IN THIS<br>DRAWING IS THE SOLE PROPERTY OF<br>CONSET A/S. ANY REPRODUCTION IN PART<br>OR AS A WHOLE WITHOUT THE WRITTEN<br>PERMISSION OF CONSET A/S IS PROHIBITED | WFIGHT:             |      |                  | DWG NO. 147190                                | evision<br>0 |