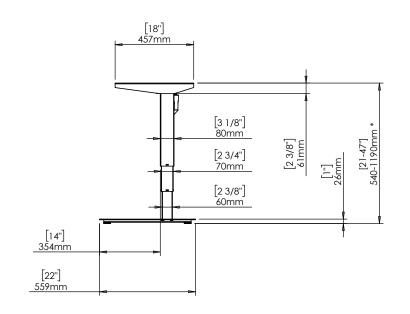

| DO NOT SCALE DRAWING<br>SHEET 1 OF 2                                                                  | ConSet   |      | nSet       |              | S DK-6900 Skjern www.conset.com |  |
|-------------------------------------------------------------------------------------------------------|----------|------|------------|--------------|---------------------------------|--|
| UNLESS OTHERWISE SPECIFIED: DIMENSIONS ARE IN MILLIMETERS TOLERANCES: According to LINEAR: DIN 7168-m |          | NAME | DATE       | TITLE:       |                                 |  |
|                                                                                                       | DRAWN    | jo   | 29.01.2019 |              |                                 |  |
|                                                                                                       | WEIGHT   |      |            | 501-37 XX082 |                                 |  |
| PROPRIETARY AND CONFIDENTIAL THE INFORMATION CONTAINED IN THIS                                        | Remarks: |      |            |              |                                 |  |
| DRAWING IS THE SOLE PROPERTY OF CONSET A/S. ANY REPRODUCTION IN PART                                  |          |      |            | DWG NO.      | REVISION                        |  |
| OR AS A WHOLE WITHOUT THE WRITTEN PERMISSION OF CONSET A/S IS PROHIBITED.                             |          |      |            | 149020 0     |                                 |  |

\* desk frame stroke