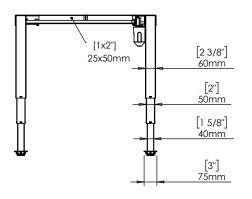

| DO NOT SCALE DRAWING<br>SHEET 1 OF 2                                                                  | ConSet   |      | nSet       |              | S DK-6900 Skjern www.conset.com |  |
|-------------------------------------------------------------------------------------------------------|----------|------|------------|--------------|---------------------------------|--|
| UNLESS OTHERWISE SPECIFIED: DIMENSIONS ARE IN MILLIMETERS TOLERANCES: According to LINEAR: DIN 7168-m |          | NAME | DATE       | TITLE:       |                                 |  |
|                                                                                                       | DRAWN    | jo   | 29.01.2019 |              |                                 |  |
|                                                                                                       | WEIGHT   |      |            | 501-37 XX082 |                                 |  |
| PROPRIETARY AND CONFIDENTIAL THE INFORMATION CONTAINED IN THIS                                        | Remarks: |      |            |              |                                 |  |
| DRAWING IS THE SOLE PROPERTY OF CONSET A/S. ANY REPRODUCTION IN PART                                  |          |      |            | DWG NO.      | REVISION                        |  |
| OR AS A WHOLE WITHOUT THE WRITTEN PERMISSION OF CONSET A/S IS PROHIBITED.                             |          |      |            | 149020 0     |                                 |  |