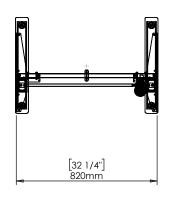

| DO NOT SCALE DRAWING<br>SHEET 1 OF 2                                                                  | ConSet   |      | nSet       |              | S DK-6900 Skjern www.conset.com |  |
|-------------------------------------------------------------------------------------------------------|----------|------|------------|--------------|---------------------------------|--|
| UNLESS OTHERWISE SPECIFIED: DIMENSIONS ARE IN MILLIMETERS TOLERANCES: According to LINEAR: DIN 7168-m |          | NAME | DATE       | TITLE:       |                                 |  |
|                                                                                                       | DRAWN    | jo   | 29.01.2019 |              |                                 |  |
|                                                                                                       | WEIGHT   |      |            | 501-37 XX082 |                                 |  |
| PROPRIETARY AND CONFIDENTIAL THE INFORMATION CONTAINED IN THIS                                        | Remarks: |      |            |              |                                 |  |
| DRAWING IS THE SOLE PROPERTY OF CONSET A/S. ANY REPRODUCTION IN PART                                  |          |      |            | DWG NO.      | REVISION                        |  |
| OR AS A WHOLE WITHOUT THE WRITTEN PERMISSION OF CONSET A/S IS PROHIBITED.                             |          |      |            | 149020 0     |                                 |  |