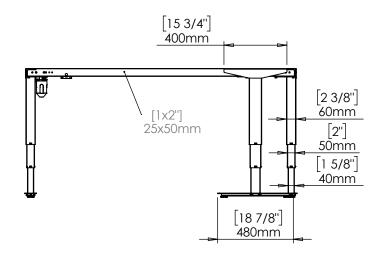

| DO NOT SCALE DRAWING<br>SHEET 1 OF 2                                                                                                                                             | ConSet   |      | ıSet       |                   | 200 Skjern<br>nset.com |
|----------------------------------------------------------------------------------------------------------------------------------------------------------------------------------|----------|------|------------|-------------------|------------------------|
| UNLESS OTHERWISE SPECIFIED: DIMENSIONS ARE IN MILLIMETERS TOLERANCES: According to LINEAR: DIN 7168-m                                                                            |          | NAME | DATE       | TITLE:            |                        |
|                                                                                                                                                                                  | DRAWN    | jo   | 29.01.2019 |                   |                        |
|                                                                                                                                                                                  | WEIGHT   |      |            | 501-37 XX172-172A |                        |
| PROPRIETARY AND CONFIDENTIAL                                                                                                                                                     |          |      | <b>A</b>   |                   |                        |
| THE INFORMATION CONTAINED IN THIS DRAWING IS THE SOLE PROPERTY OF CONSET A/S. ANY REPRODUCTION IN PART OR AS A WHOLE WITHOUT THE WRITTEN PERMISSION OF CONSET A/S IS PROHIBITED. | Ι Ψ      |      |            | DWG NO.           | REVISION               |
|                                                                                                                                                                                  | Remarks: |      |            | 149260 0          |                        |