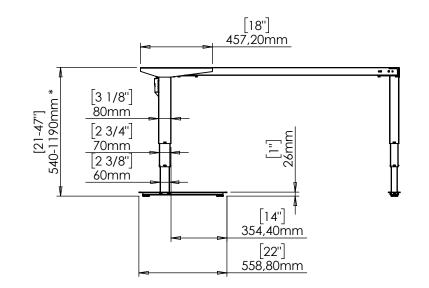

| DO NOT SCALE DRAWING<br>SHEET 1 OF 2                                                                                                                                             | ConSet   |      | ıSet       |                   | 200 Skjern<br>nset.com |
|----------------------------------------------------------------------------------------------------------------------------------------------------------------------------------|----------|------|------------|-------------------|------------------------|
| UNLESS OTHERWISE SPECIFIED: DIMENSIONS ARE IN MILLIMETERS TOLERANCES: According to LINEAR: DIN 7168-m                                                                            |          | NAME | DATE       | TITLE:            |                        |
|                                                                                                                                                                                  | DRAWN    | jo   | 29.01.2019 |                   |                        |
|                                                                                                                                                                                  | WEIGHT   |      |            | 501-37 XX172-172A |                        |
| PROPRIETARY AND CONFIDENTIAL                                                                                                                                                     |          |      | <b>A</b>   |                   |                        |
| THE INFORMATION CONTAINED IN THIS DRAWING IS THE SOLE PROPERTY OF CONSET A/S. ANY REPRODUCTION IN PART OR AS A WHOLE WITHOUT THE WRITTEN PERMISSION OF CONSET A/S IS PROHIBITED. | Ι Ψ      |      |            | DWG NO.           | REVISION               |
|                                                                                                                                                                                  | Remarks: |      |            | 149260 0          |                        |

\* desk frame stroke