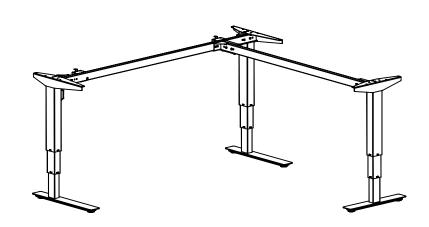

| DO NOT SCALE DRAWING<br>SHEET 1 OF 2                                                                                                                                             | ConSet   |      | ıSet       |                   | 200 Skjern<br>nset.com |
|----------------------------------------------------------------------------------------------------------------------------------------------------------------------------------|----------|------|------------|-------------------|------------------------|
| UNLESS OTHERWISE SPECIFIED: DIMENSIONS ARE IN MILLIMETERS TOLERANCES: According to LINEAR: DIN 7168-m                                                                            |          | NAME | DATE       | TITLE:            |                        |
|                                                                                                                                                                                  | DRAWN    | jo   | 29.01.2019 |                   |                        |
|                                                                                                                                                                                  | WEIGHT   |      |            | 501-37 XX172-172A |                        |
| PROPRIETARY AND CONFIDENTIAL                                                                                                                                                     |          |      | <b>A</b>   |                   |                        |
| THE INFORMATION CONTAINED IN THIS DRAWING IS THE SOLE PROPERTY OF CONSET A/S. ANY REPRODUCTION IN PART OR AS A WHOLE WITHOUT THE WRITTEN PERMISSION OF CONSET A/S IS PROHIBITED. | Ι Ψ      |      |            | DWG NO.           | REVISION               |
|                                                                                                                                                                                  | Remarks: |      |            | 149260 0          |                        |