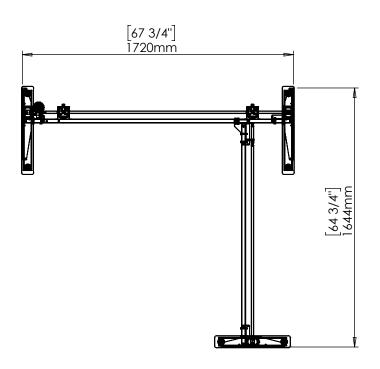

| DO NOT SCALE DRAWING<br>SHEET 1 OF 2                                                                                                                                             | ConSet   |      | ıSet       |                   | 200 Skjern<br>nset.com |
|----------------------------------------------------------------------------------------------------------------------------------------------------------------------------------|----------|------|------------|-------------------|------------------------|
| UNLESS OTHERWISE SPECIFIED: DIMENSIONS ARE IN MILLIMETERS TOLERANCES: According to LINEAR: DIN 7168-m                                                                            |          | NAME | DATE       | TITLE:            |                        |
|                                                                                                                                                                                  | DRAWN    | jo   | 29.01.2019 |                   |                        |
|                                                                                                                                                                                  | WEIGHT   |      |            | 501-37 XX172-172A |                        |
| PROPRIETARY AND CONFIDENTIAL                                                                                                                                                     |          |      | <b>A</b>   |                   |                        |
| THE INFORMATION CONTAINED IN THIS DRAWING IS THE SOLE PROPERTY OF CONSET A/S. ANY REPRODUCTION IN PART OR AS A WHOLE WITHOUT THE WRITTEN PERMISSION OF CONSET A/S IS PROHIBITED. | Ι Ψ      |      |            | DWG NO.           | REVISION               |
|                                                                                                                                                                                  | Remarks: |      |            | 149260 0          |                        |