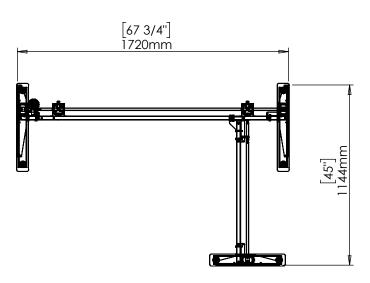

|  | DO NOT SCALE DRAWING SHEET 1 OF 2                                                                              | ConSet   |      |            | ConSet A/         | S DK-6900<br>www.conse | DK-6900 Skjern<br>www.conset.com |  |
|--|----------------------------------------------------------------------------------------------------------------|----------|------|------------|-------------------|------------------------|----------------------------------|--|
|  | UNLESS OTHERWISE SPECIFIED: DIMENSIONS ARE IN MILLIMETERS TOLERANCES: According to LINEAR: DIN 7168-m          |          | NAME | DATE       | TITLE:            |                        |                                  |  |
|  |                                                                                                                | DRAWN    | jo   | 29.01.2019 |                   |                        |                                  |  |
|  |                                                                                                                | WEIGHT   |      |            | 501-37 XX172-115A |                        |                                  |  |
|  | PROPRIETARY AND CONFIDENTIAL  THE INFORMATION CONTAINED IN THIS                                                | Remarks: |      |            |                   |                        |                                  |  |
|  | DRAWING IS THE SOLE PROPERTY OF                                                                                |          |      |            | DWG NO.           |                        | REVISION                         |  |
|  | CONSET A/S. ANY REPRODUCTION IN PART OR AS A WHOLE WITHOUT THE WRITTEN PERMISSION OF CONSET A/S IS PROHIBITED. |          |      |            | 149260 C          |                        | 0                                |  |