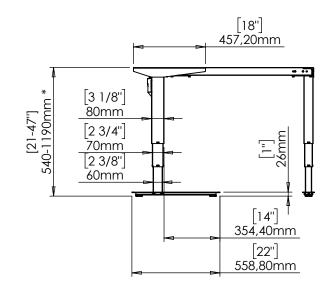

|  | DO NOT SCALE DRAWING SHEET 1 OF 2                                                                              | ConSet   |      |            | ConSet A/         | S DK-6900<br>www.conse | DK-6900 Skjern<br>www.conset.com |  |
|--|----------------------------------------------------------------------------------------------------------------|----------|------|------------|-------------------|------------------------|----------------------------------|--|
|  | UNLESS OTHERWISE SPECIFIED: DIMENSIONS ARE IN MILLIMETERS TOLERANCES: According to LINEAR: DIN 7168-m          |          | NAME | DATE       | TITLE:            |                        |                                  |  |
|  |                                                                                                                | DRAWN    | jo   | 29.01.2019 |                   |                        |                                  |  |
|  |                                                                                                                | WEIGHT   |      |            | 501-37 XX172-115A |                        |                                  |  |
|  | PROPRIETARY AND CONFIDENTIAL  THE INFORMATION CONTAINED IN THIS                                                | Remarks: |      |            |                   |                        |                                  |  |
|  | DRAWING IS THE SOLE PROPERTY OF                                                                                |          |      |            | DWG NO.           |                        | REVISION                         |  |
|  | CONSET A/S. ANY REPRODUCTION IN PART OR AS A WHOLE WITHOUT THE WRITTEN PERMISSION OF CONSET A/S IS PROHIBITED. |          |      |            | 149260 C          |                        | 0                                |  |

\* desk frame stroke