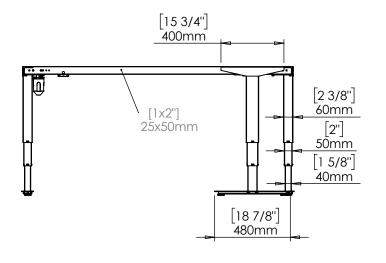

|  | DO NOT SCALE DRAWING SHEET 1 OF 2                                                                              | ConSet   |      |            | ConSet A/         | S DK-6900<br>www.conse | DK-6900 Skjern<br>www.conset.com |  |
|--|----------------------------------------------------------------------------------------------------------------|----------|------|------------|-------------------|------------------------|----------------------------------|--|
|  | UNLESS OTHERWISE SPECIFIED: DIMENSIONS ARE IN MILLIMETERS TOLERANCES: According to LINEAR: DIN 7168-m          |          | NAME | DATE       | TITLE:            |                        |                                  |  |
|  |                                                                                                                | DRAWN    | jo   | 29.01.2019 |                   |                        |                                  |  |
|  |                                                                                                                | WEIGHT   |      |            | 501-37 XX172-115A |                        |                                  |  |
|  | PROPRIETARY AND CONFIDENTIAL  THE INFORMATION CONTAINED IN THIS                                                | Remarks: |      |            |                   |                        |                                  |  |
|  | DRAWING IS THE SOLE PROPERTY OF                                                                                |          |      |            | DWG NO.           |                        | REVISION                         |  |
|  | CONSET A/S. ANY REPRODUCTION IN PART OR AS A WHOLE WITHOUT THE WRITTEN PERMISSION OF CONSET A/S IS PROHIBITED. |          |      |            | 149260 C          |                        | 0                                |  |