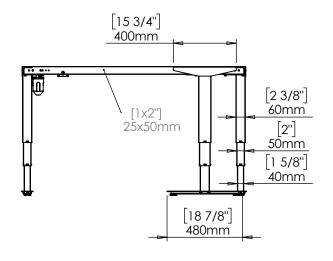

| DO NOT SCALE DRAWING<br>SHEET 1 OF 2                                                                                                           | ConSet   |      |            | ConSet A/S        | DK-6900 Skjern<br>www.conset.com |
|------------------------------------------------------------------------------------------------------------------------------------------------|----------|------|------------|-------------------|----------------------------------|
| UNLESS OTHERWISE SPECIFIED: DIMENSIONS ARE IN MILLIMETERS TOLERANCES: According to LINEAR: DIN 7168-m                                          |          | NAME | DATE       | TITLE:            |                                  |
|                                                                                                                                                | DRAWN    | jo   | 29.01.2019 |                   |                                  |
|                                                                                                                                                | WEIGHT   |      |            | 501-37 XX142-142A |                                  |
| PROPRIETARY AND CONFIDENTIAL THE INFORMATION CONTAINED IN THIS                                                                                 |          |      | <b>5</b> ) |                   |                                  |
| DRAWING IS THE SOLE PROPERTY OF CONSET A/S. ANY REPRODUCTION IN PART OR AS A WHOLE WITHOUT THE WRITTEN PERMISSION OF CONSET A/S IS PROHIBITED. |          |      |            | DWG NO.           | REVISION                         |
|                                                                                                                                                | Remarks: |      |            | 149260 0          |                                  |