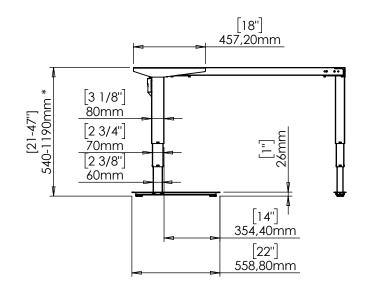

| DO NOT SCALE DRAWING<br>SHEET 1 OF 2                                                                                                           | ConSet   |      |            | ConSet A/S        | DK-6900 Skjern<br>www.conset.com |
|------------------------------------------------------------------------------------------------------------------------------------------------|----------|------|------------|-------------------|----------------------------------|
| UNLESS OTHERWISE SPECIFIED: DIMENSIONS ARE IN MILLIMETERS TOLERANCES: According to LINEAR: DIN 7168-m                                          |          | NAME | DATE       | TITLE:            |                                  |
|                                                                                                                                                | DRAWN    | jo   | 29.01.2019 |                   |                                  |
|                                                                                                                                                | WEIGHT   |      |            | 501-37 XX142-142A |                                  |
| PROPRIETARY AND CONFIDENTIAL THE INFORMATION CONTAINED IN THIS                                                                                 |          |      | <b>5</b> ) |                   |                                  |
| DRAWING IS THE SOLE PROPERTY OF CONSET A/S. ANY REPRODUCTION IN PART OR AS A WHOLE WITHOUT THE WRITTEN PERMISSION OF CONSET A/S IS PROHIBITED. |          |      |            | DWG NO.           | REVISION                         |
|                                                                                                                                                | Remarks: |      |            | 149260 0          |                                  |

\* desk frame stroke