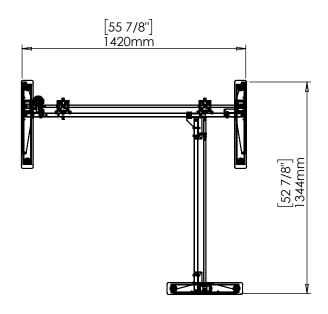

| DO NOT SCALE DRAWING<br>SHEET 1 OF 2                                                                                                           | ConSet   |      |            | ConSet A/S        | DK-6900 Skjern<br>www.conset.com |
|------------------------------------------------------------------------------------------------------------------------------------------------|----------|------|------------|-------------------|----------------------------------|
| UNLESS OTHERWISE SPECIFIED: DIMENSIONS ARE IN MILLIMETERS TOLERANCES: According to LINEAR: DIN 7168-m                                          |          | NAME | DATE       | TITLE:            |                                  |
|                                                                                                                                                | DRAWN    | jo   | 29.01.2019 |                   |                                  |
|                                                                                                                                                | WEIGHT   |      |            | 501-37 XX142-142A |                                  |
| PROPRIETARY AND CONFIDENTIAL THE INFORMATION CONTAINED IN THIS                                                                                 |          |      | <b>5</b> ) |                   |                                  |
| DRAWING IS THE SOLE PROPERTY OF CONSET A/S. ANY REPRODUCTION IN PART OR AS A WHOLE WITHOUT THE WRITTEN PERMISSION OF CONSET A/S IS PROHIBITED. |          |      |            | DWG NO.           | REVISION                         |
|                                                                                                                                                | Remarks: |      |            | 149260 0          |                                  |