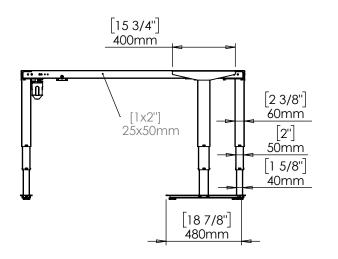

| DO NOT SCALE DRAWING<br>SHEET 1 OF 2                                                                           |          | Co            | nSet       |                   | 6900 Skjern<br>onset.com |  |
|----------------------------------------------------------------------------------------------------------------|----------|---------------|------------|-------------------|--------------------------|--|
| UNLESS OTHERWISE SPECIFIED:<br>DIMENSIONS ARE IN MILLIMETERS<br>TOLERANCES: According to<br>LINEAR: DIN 7168-m |          | NAME          | DATE       | TITLE:            |                          |  |
|                                                                                                                | DRAWN    | јо            | 29.01.2019 |                   |                          |  |
|                                                                                                                | WEIGHT   | HT            |            | 501-37 XX142-115A |                          |  |
| PROPRIETARY AND CONFIDENTIAL<br>THE INFORMATION CONTAINED IN THIS                                              |          | $\Box \oplus$ |            |                   |                          |  |
| DRAWING IS THE SOLE PROPERTY OF<br>CONSET A/S. ANY REPRODUCTION IN I                                           |          |               | +          | DWG NO.           |                          |  |
| OR AS A WHOLE WITHOUT THE WRITTEN<br>PERMISSION OF CONSET A/S IS PROHIBI                                       | Domortes | Remarks:      |            | 147200 0          |                          |  |