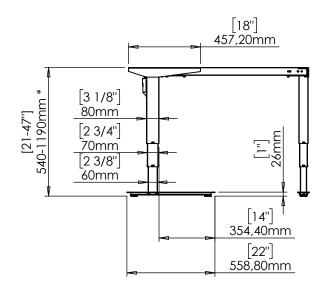

| DO NOT SCALE DRAWING<br>SHEET 1 OF 2                                                                           |          | Co            | nSet       |                   | 6900 Skjern<br>onset.com |  |
|----------------------------------------------------------------------------------------------------------------|----------|---------------|------------|-------------------|--------------------------|--|
| UNLESS OTHERWISE SPECIFIED:<br>DIMENSIONS ARE IN MILLIMETERS<br>TOLERANCES: According to<br>LINEAR: DIN 7168-m |          | NAME          | DATE       | TITLE:            |                          |  |
|                                                                                                                | DRAWN    | јо            | 29.01.2019 |                   |                          |  |
|                                                                                                                | WEIGHT   | HT            |            | 501-37 XX142-115A |                          |  |
| PROPRIETARY AND CONFIDENTIAL<br>THE INFORMATION CONTAINED IN THIS                                              |          | $\Box \oplus$ |            |                   |                          |  |
| DRAWING IS THE SOLE PROPERTY OF<br>CONSET A/S. ANY REPRODUCTION IN I                                           |          |               | +          | DWG NO.           |                          |  |
| OR AS A WHOLE WITHOUT THE WRITTEN<br>PERMISSION OF CONSET A/S IS PROHIBI                                       | Domortes | Remarks:      |            | 147200 0          |                          |  |

\* desk frame stroke