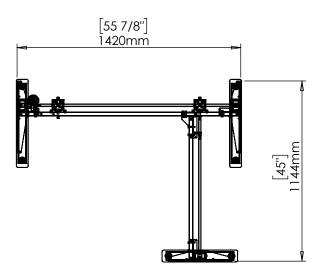

| DO NOT SCALE DRAWING<br>SHEET 1 OF 2                                                                           |          | Co            | nSet       |                   | 6900 Skjern<br>onset.com |  |
|----------------------------------------------------------------------------------------------------------------|----------|---------------|------------|-------------------|--------------------------|--|
| UNLESS OTHERWISE SPECIFIED:<br>DIMENSIONS ARE IN MILLIMETERS<br>TOLERANCES: According to<br>LINEAR: DIN 7168-m |          | NAME          | DATE       | TITLE:            |                          |  |
|                                                                                                                | DRAWN    | јо            | 29.01.2019 |                   |                          |  |
|                                                                                                                | WEIGHT   | HT            |            | 501-37 XX142-115A |                          |  |
| PROPRIETARY AND CONFIDENTIAL<br>THE INFORMATION CONTAINED IN THIS                                              |          | $\Box \oplus$ |            |                   |                          |  |
| DRAWING IS THE SOLE PROPERTY OF<br>CONSET A/S. ANY REPRODUCTION IN I                                           |          |               | +          | DWG NO.           |                          |  |
| OR AS A WHOLE WITHOUT THE WRITTEN<br>PERMISSION OF CONSET A/S IS PROHIBI                                       | Domortes | Remarks:      |            | 147200 0          |                          |  |