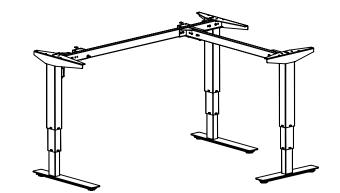

| DO NOT SCALE DRAWING<br>SHEET 1 OF 2                                                                           |          | Co            | nSet       |                   | 6900 Skjern<br>onset.com |  |
|----------------------------------------------------------------------------------------------------------------|----------|---------------|------------|-------------------|--------------------------|--|
| UNLESS OTHERWISE SPECIFIED:<br>DIMENSIONS ARE IN MILLIMETERS<br>TOLERANCES: According to<br>LINEAR: DIN 7168-m |          | NAME          | DATE       | TITLE:            |                          |  |
|                                                                                                                | DRAWN    | јо            | 29.01.2019 |                   |