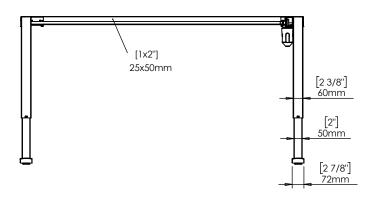

| DO NOT SCALE DRAWING<br>SHEET 1 OF 2                                                                   | ConSet   |      | ConSet A/  | 1            | DK-6900 Skjern<br>www.conset.com |          |
|--------------------------------------------------------------------------------------------------------|----------|------|------------|--------------|----------------------------------|----------|
| UNLESS OTHERWISE SPECIFIED: DIMENSIONS ARE IN MILLIMETERS TOLERANCES: According to LINEAR: DIN 7168-m  |          | NAME | DATE       | TITLE:       |                                  |          |
|                                                                                                        | DRAWN    | jo   | 29.01.2019 |              |                                  |          |
|                                                                                                        | WEIGHT   |      |            | 501-33 XX172 |                                  |          |
| PROPRIETARY AND CONFIDENTIAL                                                                           |          |      |            |              |                                  |          |
| THE INFORMATION CONTAINED IN THIS DRAWING IS THE SOLE PROPERTY OF CONSET A/S. ANY REPRODUCTION IN PART |          |      |            | DWG NO.      | `                                | REVISION |
| OR AS A WHOLE WITHOUT THE WRITTEN PERMISSION OF CONSET A/S IS PROHIBITED.                              | Remarks: |      |            | 149080 0     |                                  |          |