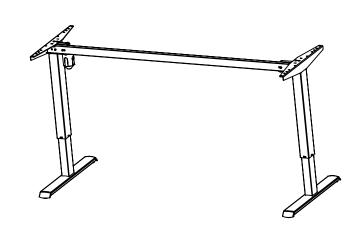

| DO NOT SCALE DRAWING<br>SHEET 1 OF 2                                                                   | ConSet   |      | ConSet A/  | 1            | DK-6900 Skjern<br>www.conset.com |          |
|--------------------------------------------------------------------------------------------------------|----------|------|------------|--------------|----------------------------------|----------|
| UNLESS OTHERWISE SPECIFIED: DIMENSIONS ARE IN MILLIMETERS TOLERANCES: According to LINEAR: DIN 7168-m  |          | NAME | DATE       | TITLE:       |                                  |          |
|                                                                                                        | DRAWN    | jo   | 29.01.2019 |              |                                  |          |
|                                                                                                        | WEIGHT   |      |            | 501-33 XX172 |                                  |          |
| PROPRIETARY AND CONFIDENTIAL                                                                           |          |      |            |              |                                  |          |
| THE INFORMATION CONTAINED IN THIS DRAWING IS THE SOLE PROPERTY OF CONSET A/S. ANY REPRODUCTION IN PART |          |      |            | DWG NO.      | `                                | REVISION |
| OR AS A WHOLE WITHOUT THE WRITTEN PERMISSION OF CONSET A/S IS PROHIBITED.                              | Remarks: |      |            | 149080 0     |                                  |          |