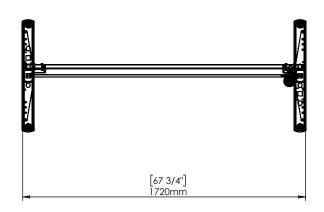

| DO NOT SCALE DRAWING<br>SHEET 1 OF 2                                                                   | ConSet   |      | ConSet A/  | 1            | DK-6900 Skjern<br>www.conset.com |          |
|--------------------------------------------------------------------------------------------------------|----------|------|------------|--------------|----------------------------------|----------|
| UNLESS OTHERWISE SPECIFIED: DIMENSIONS ARE IN MILLIMETERS TOLERANCES: According to LINEAR: DIN 7168-m  |          | NAME | DATE       | TITLE:       |                                  |          |
|                                                                                                        | DRAWN    | jo   | 29.01.2019 |              |                                  |          |
|                                                                                                        | WEIGHT   |      |            | 501-33 XX172 |                                  |          |
| PROPRIETARY AND CONFIDENTIAL                                                                           |          |      |            |              |                                  |          |
| THE INFORMATION CONTAINED IN THIS DRAWING IS THE SOLE PROPERTY OF CONSET A/S. ANY REPRODUCTION IN PART |          |      |            | DWG NO.      | `                                | REVISION |
| OR AS A WHOLE WITHOUT THE WRITTEN PERMISSION OF CONSET A/S IS PROHIBITED.                              | Remarks: |      |            | 149080 0     |                                  |          |