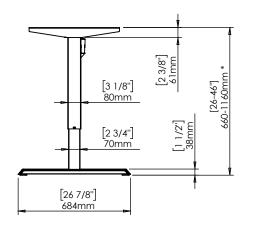

| DO NOT SCALE DRAWING<br>SHEET 1 OF 2                                                                   | ConSet   |      | ConSet A/  | 1            | DK-6900 Skjern<br>www.conset.com |          |
|--------------------------------------------------------------------------------------------------------|----------|------|------------|--------------|----------------------------------|----------|
| UNLESS OTHERWISE SPECIFIED: DIMENSIONS ARE IN MILLIMETERS TOLERANCES: According to LINEAR: DIN 7168-m  |          | NAME | DATE       | TITLE:       |                                  |          |
|                                                                                                        | DRAWN    | jo   | 29.01.2019 |              |                                  |          |
|                                                                                                        | WEIGHT   |      |            | 501-33 XX172 |                                  |          |
| PROPRIETARY AND CONFIDENTIAL                                                                           |          |      |            |              |                                  |          |
| THE INFORMATION CONTAINED IN THIS DRAWING IS THE SOLE PROPERTY OF CONSET A/S. ANY REPRODUCTION IN PART |          |      |            | DWG NO.      | `                                | REVISION |
| OR AS A WHOLE WITHOUT THE WRITTEN PERMISSION OF CONSET A/S IS PROHIBITED.                              | Remarks: |      |            | 149080 0     |                                  |          |

\* desk frame stroke