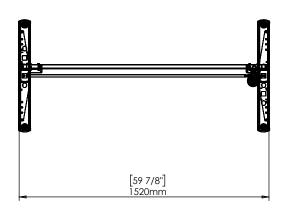

| DO NOT SCALE DRAWING<br>SHEET 1 OF 2                                                                          | ConSet  |        | n\$et      | ConSet A/S DK-6900 | •        |
|---------------------------------------------------------------------------------------------------------------|---------|--------|------------|--------------------|----------|
| UNLESS OTHERWISE SPECIFIED: DIMENSIONS ARE IN MILLIMETERS TOLERANCES: LINEAR: ACCORding to LINEAR: DIN 7168-m |         | NAME   | DATE       | TITLE:             |          |
|                                                                                                               | DRAWN   | jo     | 29.01.2019 |                    |          |
|                                                                                                               | WEIGHT  | VEIGHT |            | 501-33 XX152       |          |
| PROPRIETARY AND CONFIDENTIAL THE INFORMATION CONTAINED IN THIS                                                |         |        |            |                    |          |
| DRAWING IS THE SOLE PROPERTY OF                                                                               |         |        |            | DWG NO.            | REVISION |
| CONSET A/S. ANY REPRODUCTION IN PART OR AS A WHOLE WITHOUT THE WRITTEN                                        | Pomorke |        |            | 149080 0           |          |
| PERMISSION OF CONSET A/S IS PROHIBITED.                                                                       |         |        |            |                    |          |