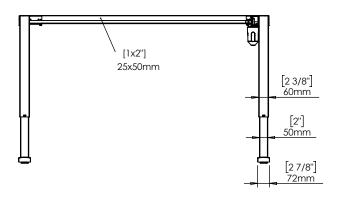

| DO NOT SCALE DRAWING<br>SHEET 1 OF 2                                                                          | ConSet  |        | n\$et      | ConSet A/S DK-6900 | •        |
|---------------------------------------------------------------------------------------------------------------|---------|--------|------------|--------------------|----------|
| UNLESS OTHERWISE SPECIFIED: DIMENSIONS ARE IN MILLIMETERS TOLERANCES: LINEAR: ACCORding to LINEAR: DIN 7168-m |         | NAME   | DATE       | TITLE:             |          |
|                                                                                                               | DRAWN   | jo     | 29.01.2019 |                    |          |
|                                                                                                               | WEIGHT  | VEIGHT |            | 501-33 XX152       |          |
| PROPRIETARY AND CONFIDENTIAL THE INFORMATION CONTAINED IN THIS                                                |         |        |            |                    |          |
| DRAWING IS THE SOLE PROPERTY OF                                                                               |         |        |            | DWG NO.            | REVISION |
| CONSET A/S. ANY REPRODUCTION IN PART OR AS A WHOLE WITHOUT THE WRITTEN                                        | Pomorke |        |            | 149080 0           |          |
| PERMISSION OF CONSET A/S IS PROHIBITED.                                                                       |         |        |            |                    |          |