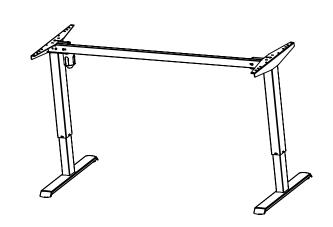

| DO NOT SCALE DRAWING<br>SHEET 1 OF 2                                                                          | ConSet  |        | n\$et      | ConSet A/S DK-6900 | •        |
|---------------------------------------------------------------------------------------------------------------|---------|--------|------------|--------------------|----------|
| UNLESS OTHERWISE SPECIFIED: DIMENSIONS ARE IN MILLIMETERS TOLERANCES: LINEAR: ACCORding to LINEAR: DIN 7168-m |         | NAME   | DATE       | TITLE:             |          |
|                                                                                                               | DRAWN   | jo     | 29.01.2019 |                    |          |
|