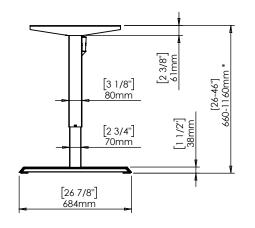

| DO NOT SCALE DRAWING<br>SHEET 1 OF 2                                                                          | ConSet  |        | n\$et      | ConSet A/S DK-6900 | •        |
|---------------------------------------------------------------------------------------------------------------|---------|--------|------------|--------------------|----------|
| UNLESS OTHERWISE SPECIFIED: DIMENSIONS ARE IN MILLIMETERS TOLERANCES: LINEAR: ACCORding to LINEAR: DIN 7168-m |         | NAME   | DATE       | TITLE:             |          |
|                                                                                                               | DRAWN   | jo     | 29.01.2019 |                    |          |
|