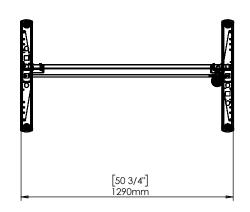

| DO NOT SCALE DRAWING<br>SHEET 1 OF 2                                                                   | ConSet   |      | ConSet A/S | DK-6900 Skjern<br>www.conset.com |          |
|--------------------------------------------------------------------------------------------------------|----------|------|------------|----------------------------------|----------|
| UNLESS OTHERWISE SPECIFIED: DIMENSIONS ARE IN MILLIMETERS TOLERANCES: According to LINEAR: DIN 7168-m  |          | NAME | DATE       | TITLE:                           |          |
|                                                                                                        | DRAWN    | jo   | 29.01.2019 |                                  |          |
|