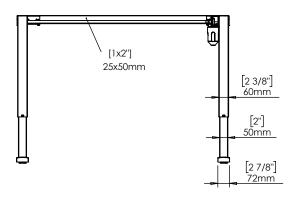

| DO NOT SCALE DRAWING<br>SHEET 1 OF 2                                                                   | ConSet   |      | ConSet A/S | DK-6900 Skjern<br>www.conset.com |          |
|--------------------------------------------------------------------------------------------------------|----------|------|------------|----------------------------------|----------|
| UNLESS OTHERWISE SPECIFIED: DIMENSIONS ARE IN MILLIMETERS TOLERANCES: According to LINEAR: DIN 7168-m  |          | NAME | DATE       | TITLE:                           |          |
|                                                                                                        | DRAWN    | jo   | 29.01.2019 |                                  |          |
|                                                                                                        | WEIGHT   |      |            | 501-33 XX129                     |          |
| PROPRIETARY AND CONFIDENTIAL                                                                           |          |      | <b>5</b>   |                                  |          |
| THE INFORMATION CONTAINED IN THIS DRAWING IS THE SOLE PROPERTY OF CONSET A/S. ANY REPRODUCTION IN PART |          |      |            | DWG NO.                          | REVISION |
| OR AS A WHOLE WITHOUT THE WRITTEN PERMISSION OF CONSET A/S IS PROHIBITED.                              | Remarks: |      |            | 149080 0                         |          |