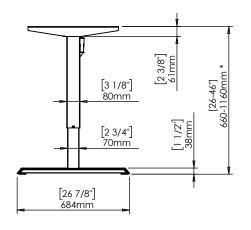

| DO NOT SCALE DRAWING<br>SHEET 1 OF 2                                                                   | ConSet   |      | ConSet A/S | DK-6900 Skjern<br>www.conset.com |          |
|--------------------------------------------------------------------------------------------------------|----------|------|------------|----------------------------------|----------|
| UNLESS OTHERWISE SPECIFIED: DIMENSIONS ARE IN MILLIMETERS TOLERANCES: According to LINEAR: DIN 7168-m  |          | NAME | DATE       | TITLE:                           |          |
|                                                                                                        | DRAWN    | jo   | 29.01.2019 |                                  |          |
|