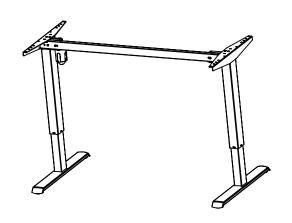

| DO NOT SCALE DRAWING<br>SHEET 1 OF 2                                                                   | ConSet   |      | ConSet A/S | DK-6900 Skjern<br>www.conset.com |          |
|--------------------------------------------------------------------------------------------------------|----------|------|------------|----------------------------------|----------|
| UNLESS OTHERWISE SPECIFIED: DIMENSIONS ARE IN MILLIMETERS TOLERANCES: According to LINEAR: DIN 7168-m  |          | NAME | DATE       | TITLE:                           |          |
|                                                                                                        | DRAWN    | jo   | 29.01.2019 |                                  |          |
|