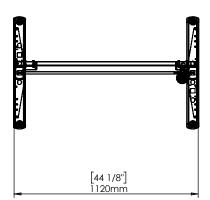

| DO NOT SCALE DRAWING<br>SHEET 1 OF 2                                                                                      | ConSet              |      | iSet       |                  | 900 Skjern<br>onset.com |  |
|---------------------------------------------------------------------------------------------------------------------------|---------------------|------|------------|------------------|-------------------------|--|
| UNLESS OTHERWISE SPECIFIED:<br>DIMENSIONS ARE IN MILLIMETERS<br>TOLERANCES:<br>LINEAR: According to<br>LINEAR: DIN 7168-m |                     | NAME | DATE       | TITLE:           |                         |  |
|                                                                                                                           | DRAWN               |