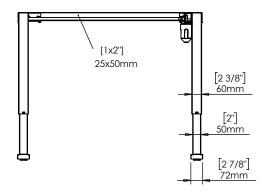

| DO NOT SCALE DRAWING<br>SHEET 1 OF 2                                                                                      | ConSet              |      | iSet       |                  | 900 Skjern<br>onset.com |  |
|---------------------------------------------------------------------------------------------------------------------------|---------------------|------|------------|------------------|-------------------------|--|
| UNLESS OTHERWISE SPECIFIED:<br>DIMENSIONS ARE IN MILLIMETERS<br>TOLERANCES:<br>LINEAR: According to<br>LINEAR: DIN 7168-m |                     | NAME | DATE       | TITLE:           |                         |  |
|                                                                                                                           | DRAWN               | јо   | 29.01.2019 |                  |                         |  |
|                                                                                                                           | WEIGHT              |      |            | 501-33 XX112     |                         |  |
| PROPRIETARY AND CONFIDENTIAL<br>THE INFORMATION CONTAINED IN THIS<br>DRAWING IS THE SOLE PROPERTY OF                      | $\bigcirc \bigcirc$ |      |            | DWG NO. REVISION |                         |  |
| CONSET A/S. ANY REPRODUCTION IN PART<br>OR AS A WHOLE WITHOUT THE WRITTEN<br>PERMISSION OF CONSET A/S IS PROHIBITED.      |                     |      |            | 149080           |                         |  |
|                                                                                                                           | Remarks:            |      |            | 147080 0         |                         |  |