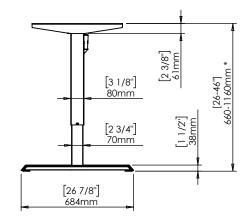

| DO NOT SCALE DRAWING<br>SHEET 1 OF 2                                                                                      | ConSet              |      | iSet       |                  | 900 Skjern<br>onset.com |  |
|---------------------------------------------------------------------------------------------------------------------------|---------------------|------|------------|------------------|-------------------------|--|
| UNLESS OTHERWISE SPECIFIED:<br>DIMENSIONS ARE IN MILLIMETERS<br>TOLERANCES:<br>LINEAR: According to<br>LINEAR: DIN 7168-m |                     | NAME | DATE       | TITLE:           |                         |  |
|                                                                                                                           | DRAWN