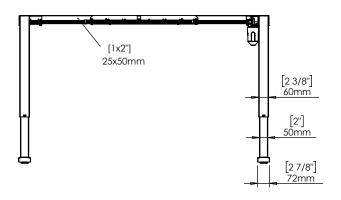

|                                                                                                                                                                                                                | DO NOT SCALE DRAWING<br>SHEET 1 OF 2           |                                                              | ConSet |      |                | ConSet A/S DK-6900 Skjern www.conset.com |          |  |
|----------------------------------------------------------------------------------------------------------------------------------------------------------------------------------------------------------------|------------------------------------------------|--------------------------------------------------------------|--------|------|----------------|------------------------------------------|----------|--|
|                                                                                                                                                                                                                | SS OTHERWIS                                    | E SPECIFIED:<br>IN MILLIMETERS<br>According to<br>DIN 7168-m |        | NAME | DATE           | TITLE:                                   |          |  |
| TOLE                                                                                                                                                                                                           | iensions are i<br>Erances:<br>Near:<br>Ngular: |                                                              | DRAWN  | jo   | 29.01.2019     | _                                        |          |  |
|                                                                                                                                                                                                                |                                                |                                                              | WEIGHT |      |                | 501-33 XX112-152                         |          |  |
| PROPRIETARY AND CONFIDENTIAL  THE INFORMATION CONTAINED IN THIS DRAWING IS THE SOLE PROPERTY OF CONSET A/S. ANY REPRODUCTION IN PART OR AS A WHOLE WITHOUT THE WRITTEN PERMISSION OF CONSET A/S IS PROHIBITED. |                                                | Remarks:                                                     |        |      |                |                                          |          |  |
|                                                                                                                                                                                                                |                                                |                                                              |        |      | DWG NO. 149080 |                                          | REVISION |  |
|                                                                                                                                                                                                                |                                                |                                                              |        |      | 149000         |                                          |          |  |