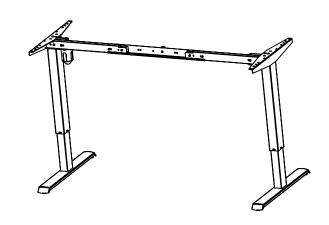

|                                                                                                                                                                                                                | DO NOT SCALE DRAWING<br>SHEET 1 OF 2           |                                                              | ConSet |      |                | ConSet A/S DK-6900 Skjern www.conset.com |          |  |
|----------------------------------------------------------------------------------------------------------------------------------------------------------------------------------------------------------------|------------------------------------------------|--------------------------------------------------------------|--------|------|----------------|------------------------------------------|----------|--|
|                                                                                                                                                                                                                | SS OTHERWIS                                    | E SPECIFIED:<br>IN MILLIMETERS<br>According to<br>DIN 7168-m |        | NAME | DATE           | TITLE:                                   |          |  |
| TOLE                                                                                                                                                                                                           | iensions are i<br>Erances:<br>Near:<br>Ngular: |                                                              | DRAWN  | jo   | 29.01.2019     | _                                        |          |  |
|                                                                                                                                                                                                                |                                                |                                                              | WEIGHT |      |                | 501-33 XX112-152                         |          |  |
| PROPRIETARY AND CONFIDENTIAL  THE INFORMATION CONTAINED IN THIS DRAWING IS THE SOLE PROPERTY OF CONSET A/S. ANY REPRODUCTION IN PART OR AS A WHOLE WITHOUT THE WRITTEN PERMISSION OF CONSET A/S IS PROHIBITED. |                                                | Remarks:                                                     |        |      |                |                                          |          |  |
|                                                                                                                                                                                                                |                                                |                                                              |        |      | DWG NO. 149080 |                                          | REVISION |  |
|                                                                                                                                                                                                                |                                                |                                                              |        |      | 149000         |                                          |          |  |