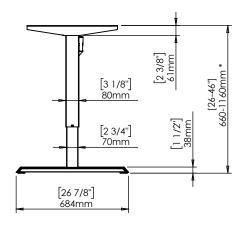

|                                                                                                                                                                                                                | DO NOT SCALE DRAWING<br>SHEET 1 OF 2           |                                                              | ConSet |      |                | ConSet A/S DK-6900 Skjern www.conset.com |          |  |
|----------------------------------------------------------------------------------------------------------------------------------------------------------------------------------------------------------------|------------------------------------------------|--------------------------------------------------------------|--------|------|----------------|------------------------------------------|----------|--|
|                                                                                                                                                                                                                | SS OTHERWIS                                    | E SPECIFIED:<br>IN MILLIMETERS<br>According to<br>DIN 7168-m |        | NAME | DATE           | TITLE:                                   |          |  |
| TOLE                                                                                                                                                                                                           | iensions are i<br>Erances:<br>Near:<br>Ngular: |                                                              | DRAWN  | jo   | 29.01.2019     | _                                        |          |  |
|                                                                                                                                                                                                                |                                                |                                                              | WEIGHT |      |                | 501-33 XX112-152                         |          |  |
| PROPRIETARY AND CONFIDENTIAL  THE INFORMATION CONTAINED IN THIS DRAWING IS THE SOLE PROPERTY OF CONSET A/S. ANY REPRODUCTION IN PART OR AS A WHOLE WITHOUT THE WRITTEN PERMISSION OF CONSET A/S IS PROHIBITED. |                                                | Remarks:                                                     |        |      |                |                                          |          |  |
|                                                                                                                                                                                                                |                                                |                                                              |        |      | DWG NO. 149080 |                                          | REVISION |  |
|                                                                                                                                                                                                                |                                                |                                                              |        |      | 149000         |                                          |          |  |

\* desk frame stroke