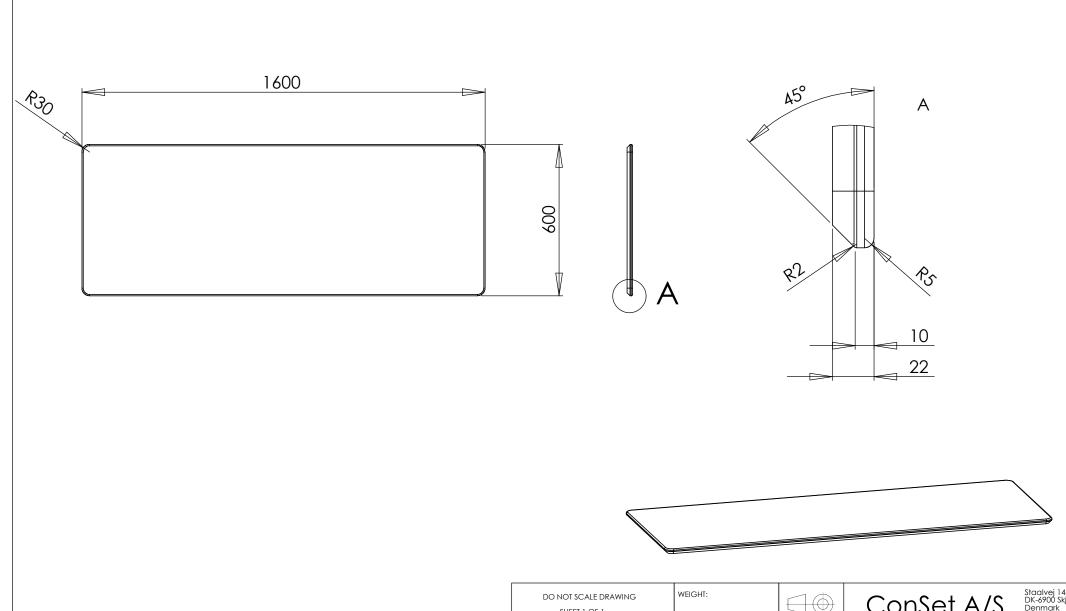

|  | DO NOT SCALE DRAWING SHEET 1 OF 1                                                                      | WEIGHT:    |      |            | ConSet A/S       |                | Staalvej 14-16<br>DK-6900 Skjern<br>Denmark<br>www.conset.com |          |
|--|--------------------------------------------------------------------------------------------------------|------------|------|------------|------------------|----------------|---------------------------------------------------------------|----------|
|  | UNLESS OTHERWISE SPECIFIED: DIMENSIONS ARE IN MILLIMETERS TOLERANCES: According to                     |            | NAME | DATE       | TITLE:           |                |                                                               |          |
|  |                                                                                                        | DRAWN      | jo   | 15-12-2010 |                  |                |                                                               |          |
|  | LINEAR: According to ANGULAR: DIN 7168-m                                                               | CHECKED    |      |            | Tabletop 160-60S |                |                                                               |          |
|  | PROPRIETARY AND CONFIDENTIAL                                                                           | Processes: |      |            | Tak              | 310100 100 000 |                                                               |          |
|  | THE INFORMATION CONTAINED IN THIS DRAWING IS THE SOLE PROPERTY OF CONSET A/S. ANY REPRODUCTION IN PART |            |      |            | DWG NO. 121920   |                |                                                               | REVISION |
|  | OR AS A WHOLE WITHOUT THE WRITTEN<br>PERMISSION OF CONSET A/S IS PROHIBITED                            | Remarks:   |      |            |                  |                |                                                               | U        |